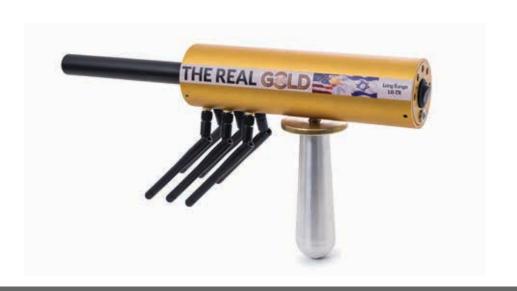

### Component Explaination

- Super antenna
- A pair of front receiving antennas
- A pair of middle receiving antennas
- 4 A pair of rear receiving antennas
- 5 Ergonomic handle with body and electrical connection directly to the devices chip including antennas and sensors
- The body of the main unit which includes the sensors and the computer unit with the chip processor and our unique algorithm
- 7 Unique serial number on the right side of the device

- 1 ON/OFF POWER SWITCH
- 2 COOPER FILTER
- 3 SILVER FILTER
- 4 GOLD FILTER
- 5 DIAMOND FILTER
- 6 CLIPS FOR PANTS
- 7 FILTER CONTROL BOX
- 8 UNIQUE SERIAL NUMBER