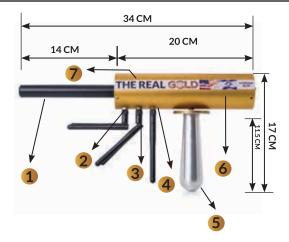

### Component Explaination

- Super antenna
- A pair of front receiving antennas
- A pair of middle receiving antennas
- 4 A pair of rear receiving antennas
- 5 Ergonomic handle with body and electrical connection directly to the devices chip including antennas and sensors
- The body of the main unit which includes the sensors and the computer unit with the chip processor and our unique algorithm
- 7 Unique serial number on the right side of the device