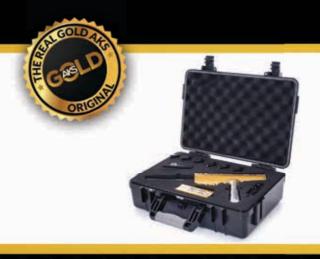

#### Make sure all paris are in place

- A waterproof hard suitcase.
- The main unit device with attached handle.
- Electrical wall charger.
- Six antennas with a connection to the device.
- The control filter box with a clip for the pants.
- Small filter unit (if you ordered).
- Warranty card.
- Serial number verification on the control box.
- Serial number verification on the main device.
- Serial number verification on the warranty card.
- Serial number verification on the small filter unit.
- Serial number verification on the outside of the suitcase.
- QR code on the warranty card.
- GOLDAKS user manual.

#### WATERPROOF SUITCASE

MILITARY HARD WATERPROOF SUITCASE WITH FOAM CUTTING AGAINST SHOCKS