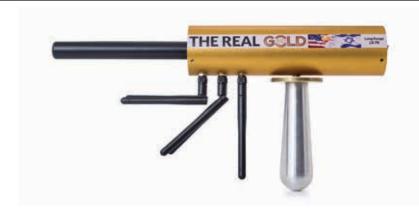

### Component Explaination

- Super antenna
- A pair of front receiving antennas
- A pair of middle receiving antennas
- 4 A pair of rear receiving antennas
- 5 Ergonomic handle with body and electrical connection directly to the devices chip including antennas and sensors
- The body of the main unit which includes the sensors and the computer unit with the chip processor and our unique algorithm
- 7 Unique serial number on the right side of the device

- 1 ON/OFF POWER SWITCH
- 2 COOPER FILTER
- 3 SILVER FILTER
- 4 GOLD FILTER
- 5 DIAMOND FILTER
- 6 CLIPS FOR PANTS
- 7 FILTER CONTROL BOX
- 8 UNIQUE SERIAL NUMBER