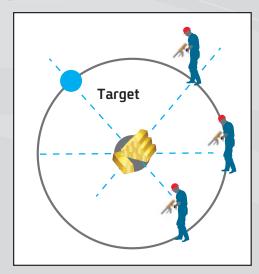

### Finding an exact point

In order to achieve as accurate a result as possible, up to 100% success rate, we must reach the goal accuracy mark at least 3 different times, 3 attempts from different regions and directions, thus creating a kind of mark on the ground, marking the intersection of all the attempts and thus reaching a precise and real point.

#### Finding a precise and fast point

Another recommended method for marking an exact point is to operate the device from all sides of the point you suspect. Thus knowing the most accurate location up to 100 percent success in discovering the most accurate point in the soil of the target. In this method, we also require the use of a small filter against rocks/nuggets/ iron-this filter contributes greatly to the accuracy of the  $\mathcal{L}$ target as well as for qualitative detection without background interference.