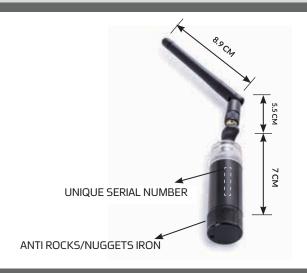

#### ANTI IRON / ROCKS/ NUGGETS FILTER

Filter with very high filtering capabilities up to 100% accurate and quiet filtering accuracy.

When working with this filter, follow the exact usage instructions as follows.

#### Finding a precise and fast point

Another recommended method for marking an exact point is to operate the device from all sides of the point you suspect. Thus knowing the most accurate location up to 100 percent success in discovering the most accurate point in the soil of the target. In this method, we also require the use of a small filter against rocks/nuggets/ iron-this filter contributes greatly to the accuracy of the  $\mathcal{L}$ target as well as for qualitative detection without background interference.