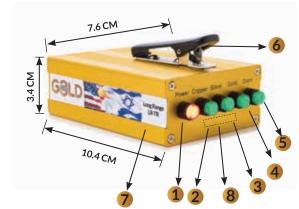

- 1 ON/OFF POWER SWITCH
- 2 COOPER FILTER
- 3 SILVER FILTER
- 4 GOLD FILTER
- 5 DIAMOND FILTER
- 6 CLIPS FOR PANTS
- 7 FILTER CONTROL BOX
- 8 UNIQUE SERIAL NUMBER

## FREQUENCIES ANTENNAS

- 1 CHARGER
- ON/OFF POWER SWITCH
- 3 SCANNER INDICATOR
- 4 DIAMOND FILTER
- 5 GOLD FILTER
- 6 SILVER FILTER
- 7 COPPER FILTER