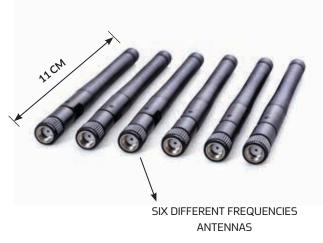

#### Make sure all paris are in place

- A waterproof hard suitcase.
- The main unit device with attached handle.
- Electrical wall charger.
- Six antennas with a connection to the device.
- The control filter box with a clip for the pants.
- Small filter unit (if you ordered).
- Warranty card.
- Serial number verification on the control box.
- Serial number verification on the main device.
- Serial number verification on the warranty card.
- Serial number verification on the small filter unit.
- Serial number verification on the outside of the suitcase.
- QR code on the warranty card.
- GOLDAKS user manual.

Now, we market our product for searching, identifying and discovering gold, silver, copper and diamonds. We are very happy that you have chosen to buy the world's leading product for these purposes.

After many years of experience in our labs, we have reached a finished product that focuses mainly on understanding the targeted search, the fastest and most accurate discovery seen in the world so far. With the help of 6 targeted antennas and SUPER large antenna, sensors and advanced processors in the world.