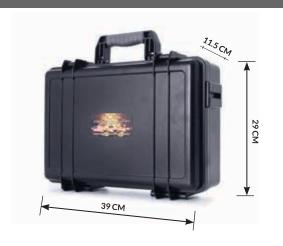

Launch Frequency: 5.6-6KHz Signal Frequency: 360-440Hz Package Weight: 3 Kilogram

Detection Type: gold, silver, copper, precious stones.

**Shell Material:** Aluminium

Case Size: Approx.39x29x11.5 CM Adapter Model: KDL-121000

#### WATERPROOF SUITCASE

MILITARY HARD WATERPROOF SUITCASE WITH FOAM CUTTING AGAINST SHOCKS