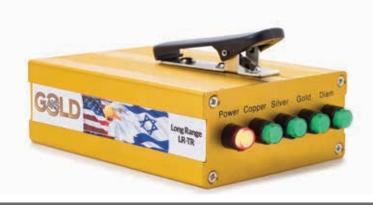

- 1 ON/OFF POWER SWITCH
- 2 COOPER FILTER
- 3 SILVER FILTER
- 4 GOLD FILTER
- 5 DIAMOND FILTER
- 6 CLIPS FOR PANTS
- 7 FILTER CONTROL BOX
- 8 UNIQUE SERIAL NUMBER

## FREQUENCIES ANTENNAS

- 1 CHARGER
- ON/OFF POWER SWITCH
- 3 SCANNER INDICATOR
- 4 DIAMOND FILTER
- 5 GOLD FILTER
- 6 SILVER FILTER
- 7 COPPER FILTER