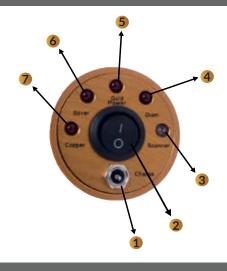

- 1 ON/OFF POWER SWITCH
- 2 COOPER FILTER
- 3 SILVER FILTER
- 4 GOLD FILTER
- 5 DIAMOND FILTER
- 6 CLIPS FOR PANTS
- 7 FILTER CONTROL BOX
- 8 UNIQUE SERIAL NUMBER

## FREQUENCIES ANTENNAS

- 1 CHARGER
- ON/OFF POWER SWITCH
- 3 SCANNER INDICATOR
- 4 DIAMOND FILTER
- 5 GOLD FILTER
- 6 SILVER FILTER
- 7 COPPER FILTER