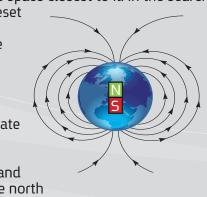

### **General explanation**

Earth's magnetic field is one of the physical properties of Earth. The magnetic field has an impact on a variety of phenomena on Earth, in its atmosphere and in the space closest to it. In the search

and discovery field, we use it to reset the device we are working with, resetting the device relative to the searchable ground.

When we perform a correct and precise ground balance to the intended ground, we will obtain

accurate results up to 100% accurate and precise success.

When we are in ground balance mode, we always use a compass and stand facing south and back to the north

Stability in a constant movement leads to proper work and good results.