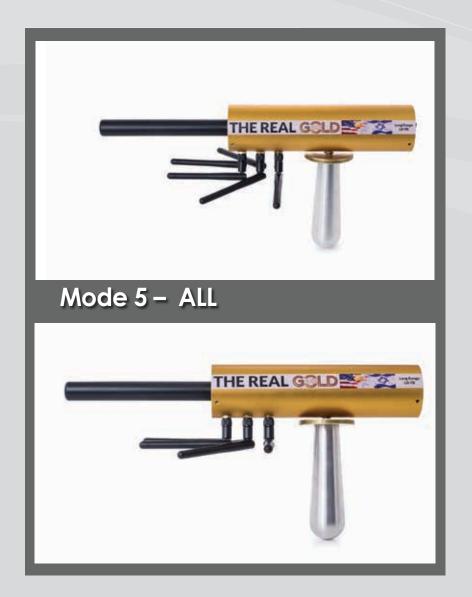

#### Mode 5 - ALL

- Search up to 5000 meters
- Search deep into the ground up to 70 meters

1.Y/180°

2.Y/45°

3.Y/90°

- The pair of front antennas are used for purpose-oriented searches. These antennas have the most advanced detection capabilities in the world and are connected to an advanced processor with advanced algorithmic capabilities to solve the question of identification, discovery and search while paying attention to the fastest speed in the field. Accuracy and speed is the name of our game.
- The two medium antennas are from the most extensive search names, as are the two rear antennas that turn toward the Earth, and especially to search for crazy depths that have not yet been seen.
- Note that in this situation you perform a search according to the above search mode characteristics, and you can not perform a search type that is different from this mode.
- This mode is used a lot of times and it is very important to know that after using mode number 6 it is important to activate this mode - mode number 5 ALL

#### Mode 5 - ALL