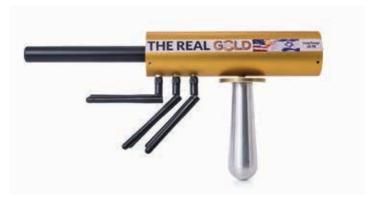

### Component Explaination

- Super antenna
- A pair of front receiving antennas
- A pair of middle receiving antennas
- 4 A pair of rear receiving antennas
- 5 Ergonomic handle with body and electrical connection directly to the devices chip including antennas and sensors
- The body of the main unit which includes the sensors and the computer unit with the chip processor and our unique algorithm
- 7 Unique serial number on the right side of the device

#### FILTER LONG RANGE