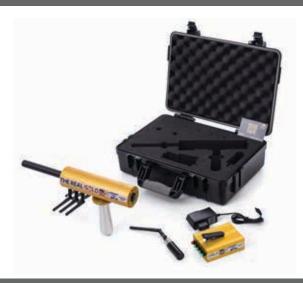

#### Make sure all paris are in place

- A waterproof hard suitcase.
- The main unit device with attached handle.
- Electrical wall charger.
- Six antennas with a connection to the device.
- The control filter box with a clip for the pants.
- Small filter unit (if you ordered).
- Warranty card.
- Serial number verification on the control box.
- Serial number verification on the main device.
- Serial number verification on the warranty card.
- Serial number verification on the small filter unit.
- Serial number verification on the outside of the suitcase.
- QR code on the warranty card.
- GOLDAKS user manual.