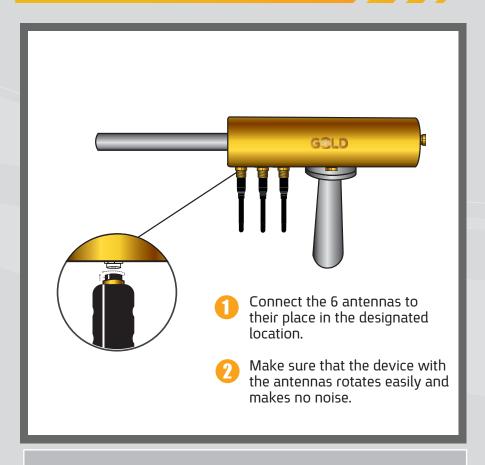

#### Make sure all paris are in place

- A waterproof hard suitcase.
- The main unit device with attached handle.
- Electrical wall charger.
- Six antennas with a connection to the device.
- The control filter box with a clip for the pants.
- Small filter unit (if you ordered).
- Warranty card.
- Serial number verification on the control box.
- Serial number verification on the main device.
- Serial number verification on the warranty card.
- Serial number verification on the small filter unit.
- Serial number verification on the outside of the suitcase.
- QR code on the warranty card.
- GOLDAKS user manual.

### Component Explaination

- Super antenna
- A pair of front receiving antennas
- A pair of middle receiving antennas
- 4 A pair of rear receiving antennas
- 5 Ergonomic handle with body and electrical connection directly to the devices chip including antennas and sensors
- The body of the main unit which includes the sensors and the computer unit with the chip processor and our unique algorithm
- 7 Unique serial number on the right side of the device