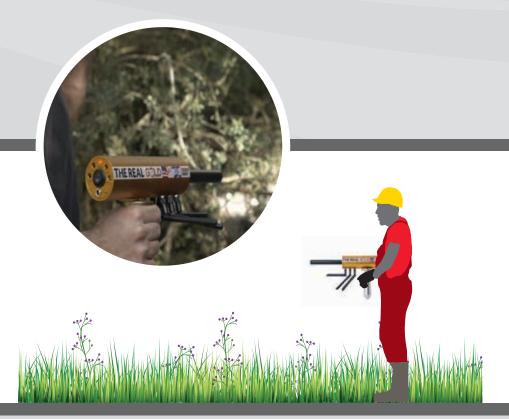

#### ANTI IRON / ROCKS/ NUGGETS FILTER

Filter with very high filtering capabilities up to 100% accurate and quiet filtering accuracy.

When working with this filter, follow the exact usage instructions as follows.

It is advisable to place the filter on the ground so that the filter stands in a standing position on the ground and when the antenna is facing up and/or towards the side, but in this case - it is important to be directed to the side of the search. The search distance when using this filter should be up to 100 meters from the search appliance.

If you are moving further away from this distance, you must return and change the filter location on the ground so that it is within the reasonable distance of the search. The filter has wonderful, accurate and verified detection capabilities 3 times in one second. This