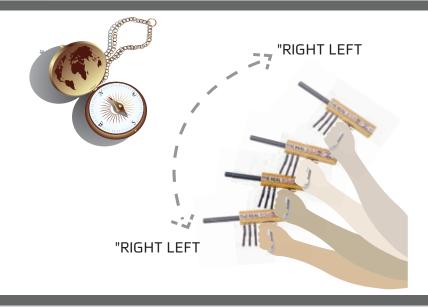

### **General explanation**

Earth's magnetic field is one of the physical properties of Earth. The magnetic field has an impact on a variety of phenomena on Earth, in its atmosphere and in the space closest to it. In the search

and discovery field, we use it to reset the device we are working with, resetting the device relative to the searchable ground.

When we perform a correct and precise ground balance to the intended ground, we will obtain

accurate results up to 100% accurate and precise success.

When we are in ground balance mode, we always use a compass and stand facing south and back to the north

Stability in a constant movement leads to proper work and good results.