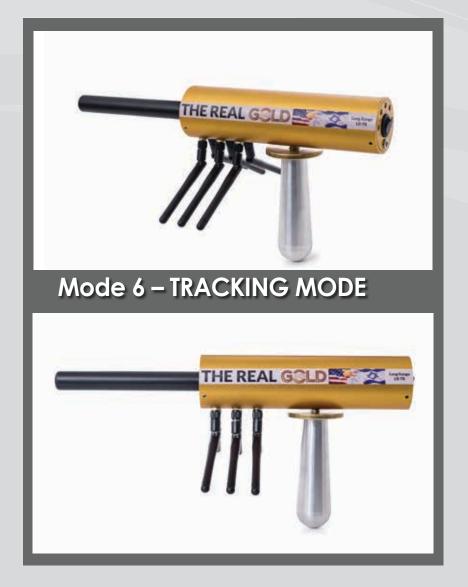

### Mode 6 - TRACKING MODE

- Advanced ground reset and balance mode.
- If you are in mineral soil, work for up to 20 minutes in this condition.
- Note To start the search job after this step, go to the "ALL 5 Mode" mode only.

1.Z/45°

2.Z/45°

3.Z/45°

- After this mode is turned on, only work in mode 5 ALL Do not operate any other mode because the machine is programmed so that after the TRACKING mode will work only in mode 5 ALL.
- This mode of resetting the device to ground resetting and activating it to suit the specific ground material in order to be adjusted respectively and give us accurate and remarkably fast results.
- In any condition it is recommended to do a ground reset as we have listed in detail at the beginning of the operation manual. In addition, if you work in a mineral land area (where there are lots of mineral salts and so on), this is known in the search field and makes it difficult for the devices to search. Therefore, it is necessary to perform the ground balance to the mineral ground manually and professionally, according to the ground.
- You must hold the device handle firmly and place the device on the ground for search. Place the device so that the handle of the device touches the ground itself. The possibility of contact between the ground and the device is very important since the device is manufactured using high quality metals also to get the connection correctly when the horizontal reset of the ground and the operation of the device in the right way.

### Mode 6 – TRACKING MODE