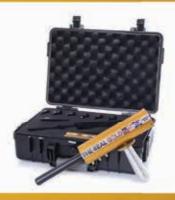

#### Make sure all paris are in place

- A waterproof hard suitcase.
- The main unit device with attached handle.
- Electrical wall charger.
- Six antennas with a connection to the device.
- The control filter box with a clip for the pants.
- Small filter unit (if you ordered).
- Warranty card.
- Serial number verification on the control box.
- Serial number verification on the main device.
- Serial number verification on the warranty card.
- Serial number verification on the small filter unit.
- Serial number verification on the outside of the suitcase.
- QR code on the warranty card.
- GOLDAKS user manual.

#### WATERPROOF SUITCASE

MILITARY HARD WATERPROOF SUITCASE WITH FOAM CUTTING AGAINST SHOCKS