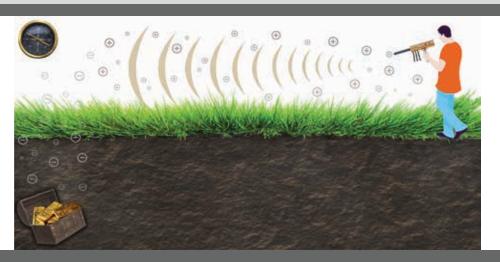

Now, we market our product for searching, identifying and discovering gold, silver, copper and diamonds. We are very happy that you have chosen to buy the world's leading product for these purposes.

After many years of experience in our labs, we have reached a finished product that focuses mainly on understanding the targeted search, the fastest and most accurate discovery seen in the world so far. With the help of 6 targeted antennas and SUPER large antenna, sensors and advanced processors in the world.

### Finding an exact point

In order to achieve as accurate a result as possible, up to 100% success rate, we must reach the goal accuracy mark at least 3 different times, 3 attempts from different regions and directions, thus creating a kind of mark on the ground, marking the intersection of all the attempts and thus reaching a precise and real point.

#### Finding a precise and fast point

Another recommended method for marking an exact point is to operate the device from all sides of the point you suspect. Thus knowing the most accurate location up to 100 percent success in discovering the most accurate point in the soil of the target. In this method, we also require the use of a small filter against rocks/nuggets/ iron-this filter contributes greatly to the accuracy of the  $\mathcal{L}$ target as well as for qualitative detection without background interference.